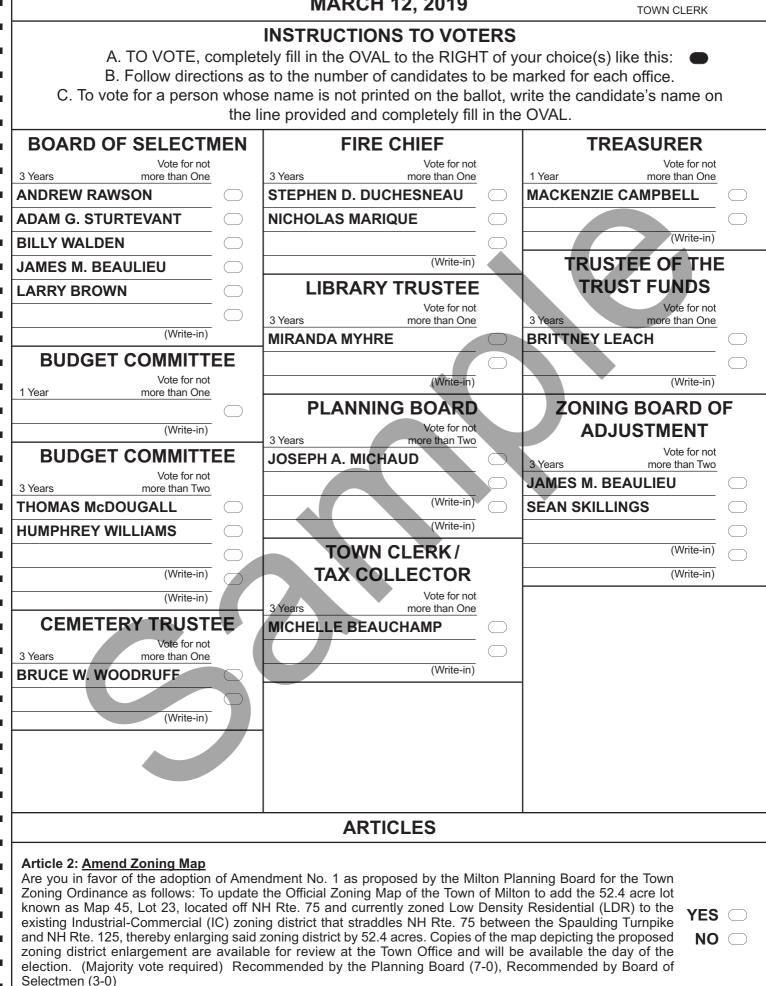

#### Article 3: Zoning

Are you in favor of the adoption of Amendment No. 2 as proposed by the Milton Planning Board for the Town Zoning Ordinance as follows: To amend Article II, Definitions, to add and modify definitions of special exception uses which have previously not been defined or modified, to define specific parameters of such uses, and to modify the definition of Special Exception to clarify that such uses must meet both general and specific criteria; to amend Article III, Section 3.5 Table of Principal and Accessory Uses in Zoning Districts, to modify said table to change a number of special exception uses to uses permitted by right, to change a number of permitted uses to special exception uses, and to change a number of not permitted uses to either permitted or special exception uses. In addition, to modify the table to add two new uses; Alternative Energy Producers/Providers as a special exception in all zones and the new use Agritourism as a permitted use in all zones to follow State Statute. To amend Article VIII, Zoning Board of Adjustment, Section I. A. Special Exceptions, by clarifying the requirements for approval and by modifying the general conditions required for approval to be in line with state guidelines for such conditions, and to add language requiring that specific criteria be met if included in the ordinance. To amend Article VIII, Zoning Board of Adjustment, by adding a new Section III. Specific Criteria for Certain Special Exception Uses, which adds specific criteria requirements for thirteen special exception uses. Copies of the complete text of Amendment No. 2 are available for review at the Town Office and will be available the day of the election. (Majority vote required) Recommended by the Planning Board (7-0) Recommended by Board of Selectmen (3-0)