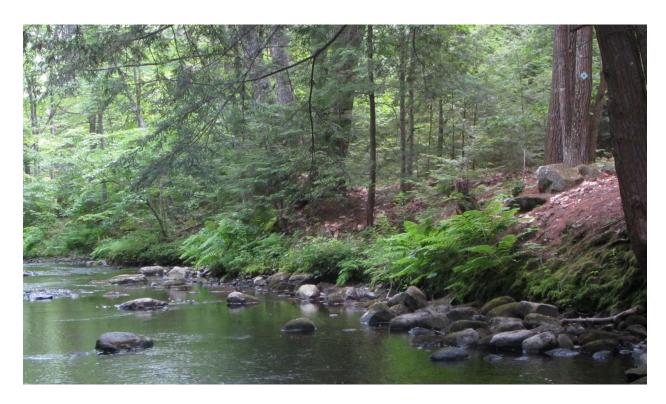

## 8:30-11 am on Saturday, Sept 10

Join us for a stewardship walk around Jones Brook Park, a Milton town-owned conservation parcel off White Mountain Highway near the Village of Union. Our goal is to walk the boundaries of this scenic 20-acre property, so we'll bushwhack along the Jones Brook and Branch River along opposite borders and scout for old flagging and town markers in between. If time allows, we'll also assess new trail possibilities. Twelve participants max. Poison ivy likely in some areas. Please let us know you're coming; email <a href="mailtomnh-us.com">mcc@miltonnh-us.com</a> and we'll send parking directions.