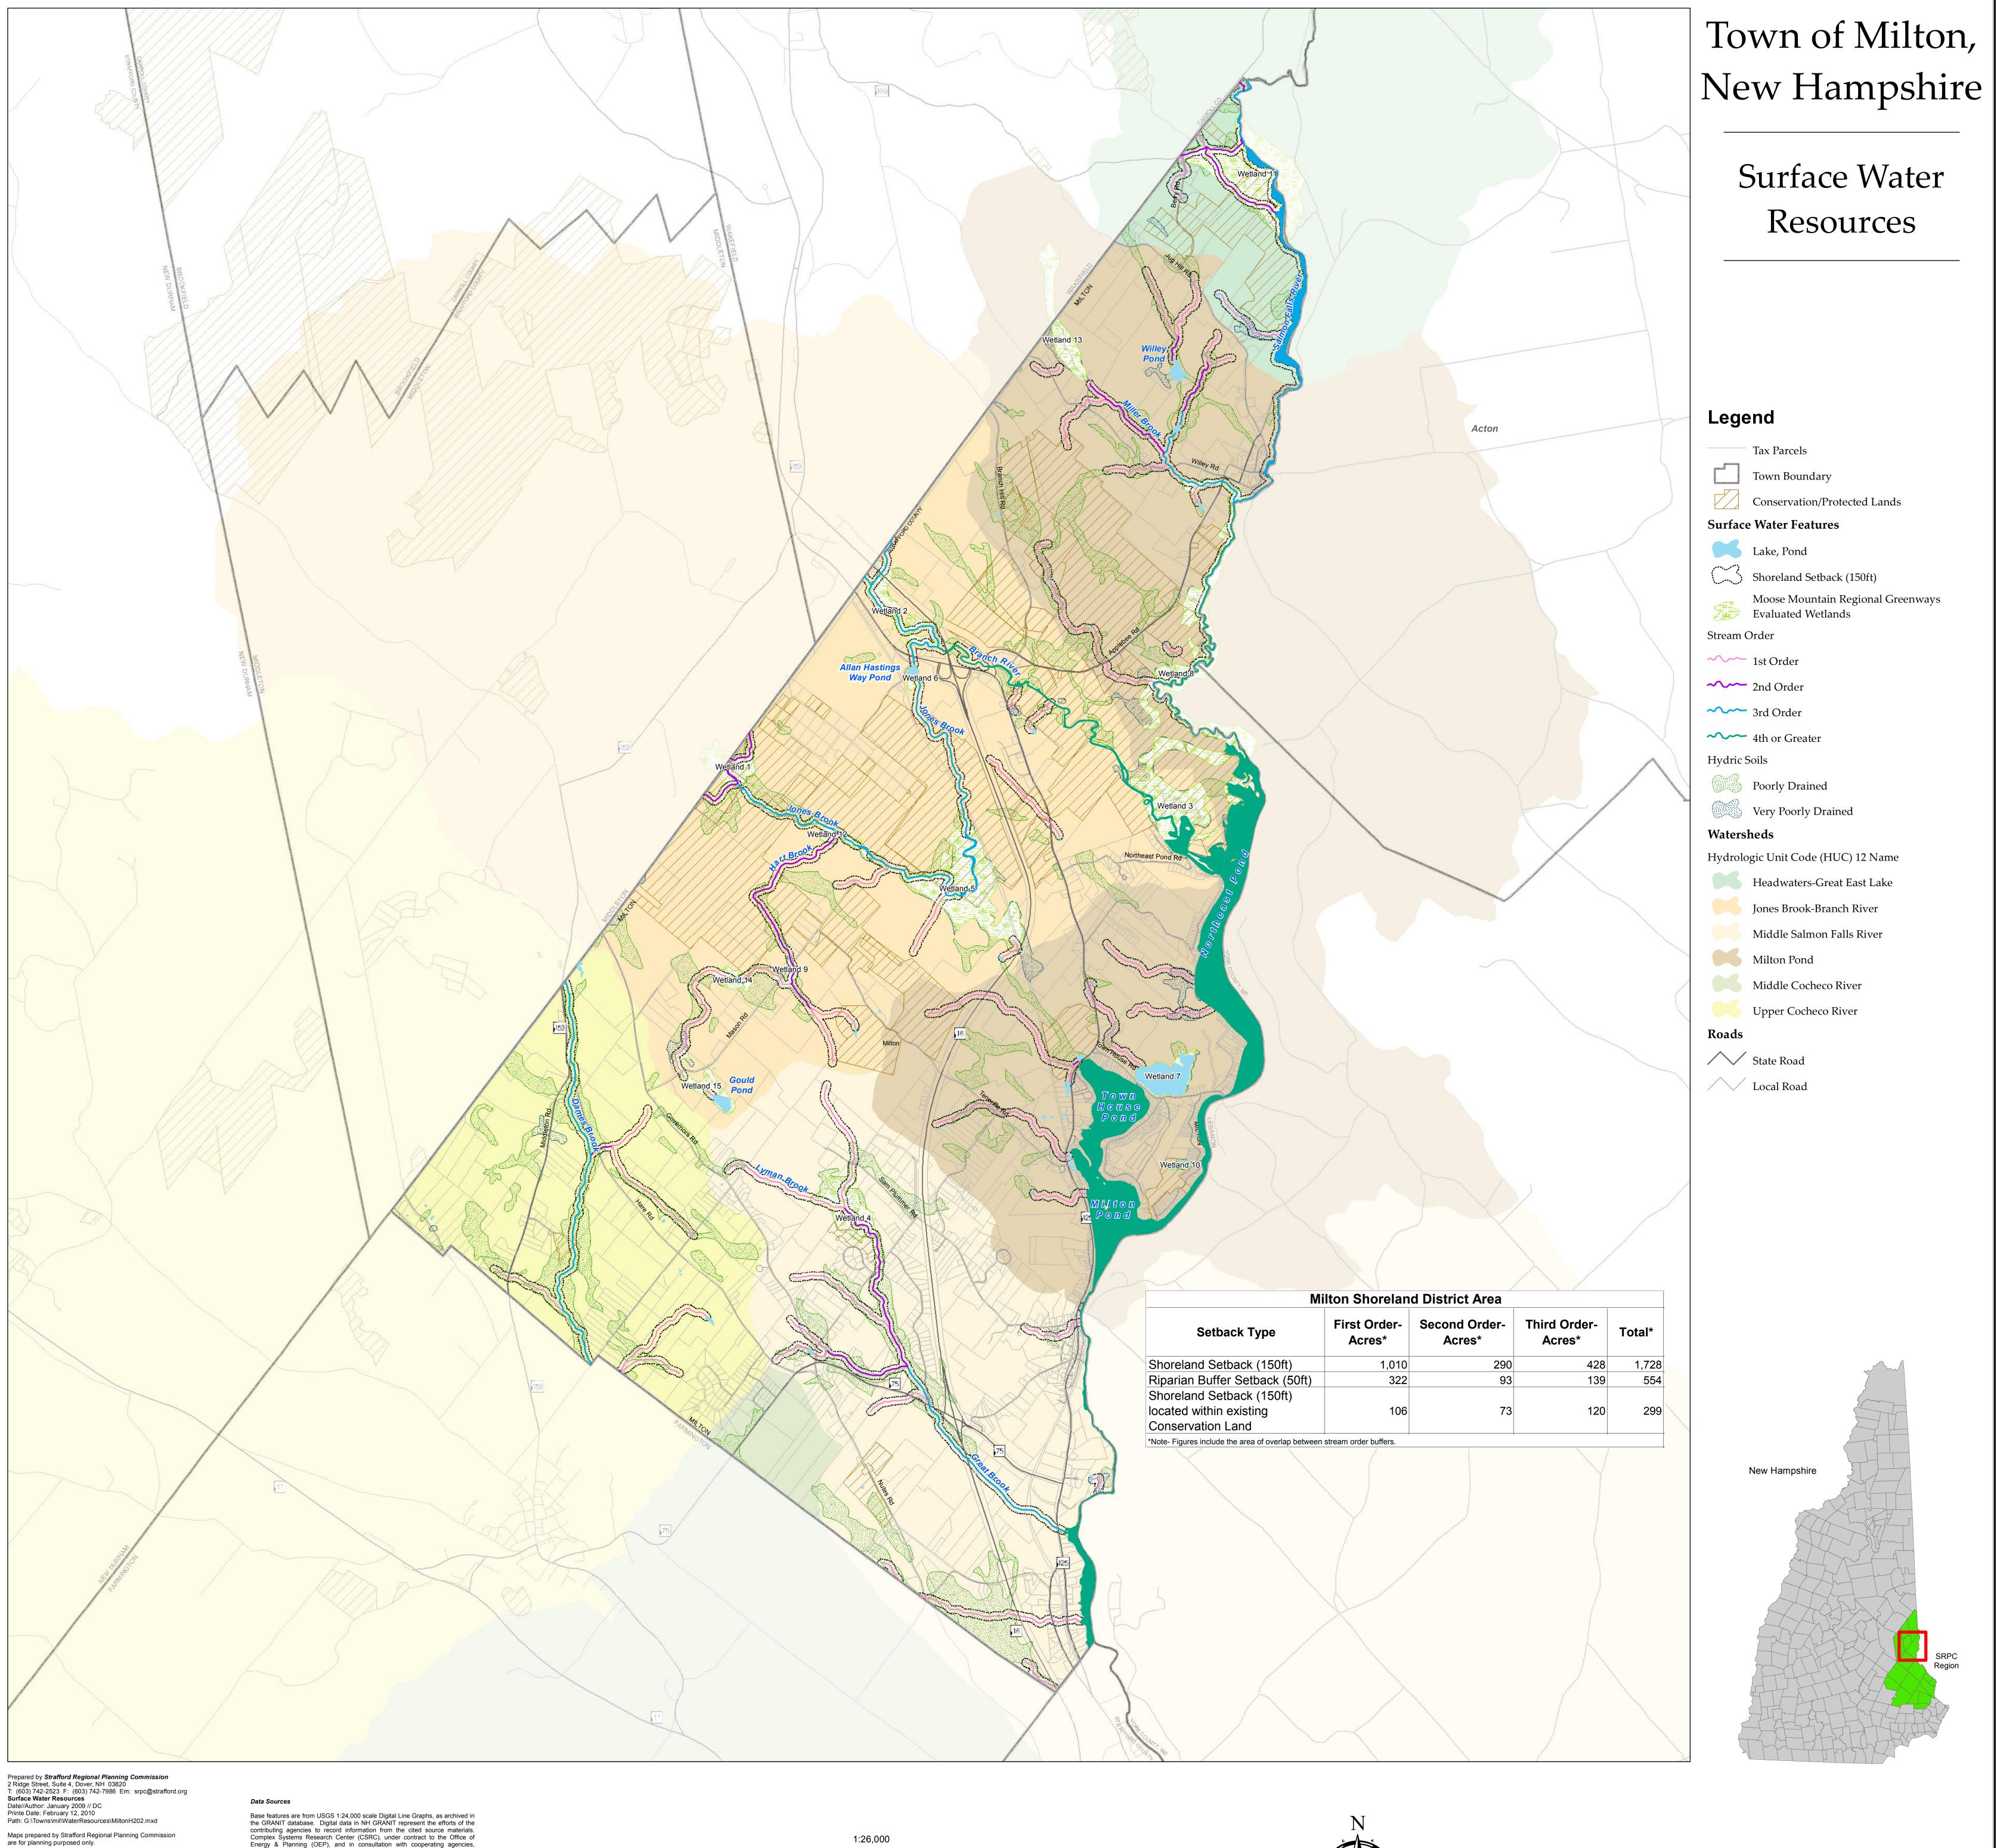

maintains a continuing program to identify and correct errors in these data.

Neither OEP nor CSRC make any claim as to the validity or reliability or to any

Wetlands data was evaluated by Moose Mountain Regional Greenway's 2004.

Hydric Soils data derived from the *Strafford County Soil Survey of 1973*.

Conservation lands data taken from the archives of NH GRANIT (1/12/07).

Conservation focus areas provided by The Nature Conservancy as a product of The Land Conservation Plan for New Hampshire's Coastal Watershed.

implied uses of these data.

Transportation data provided by NHDOT (May 2008).

Water Resources Data provided by NH DES November 30, 2006.