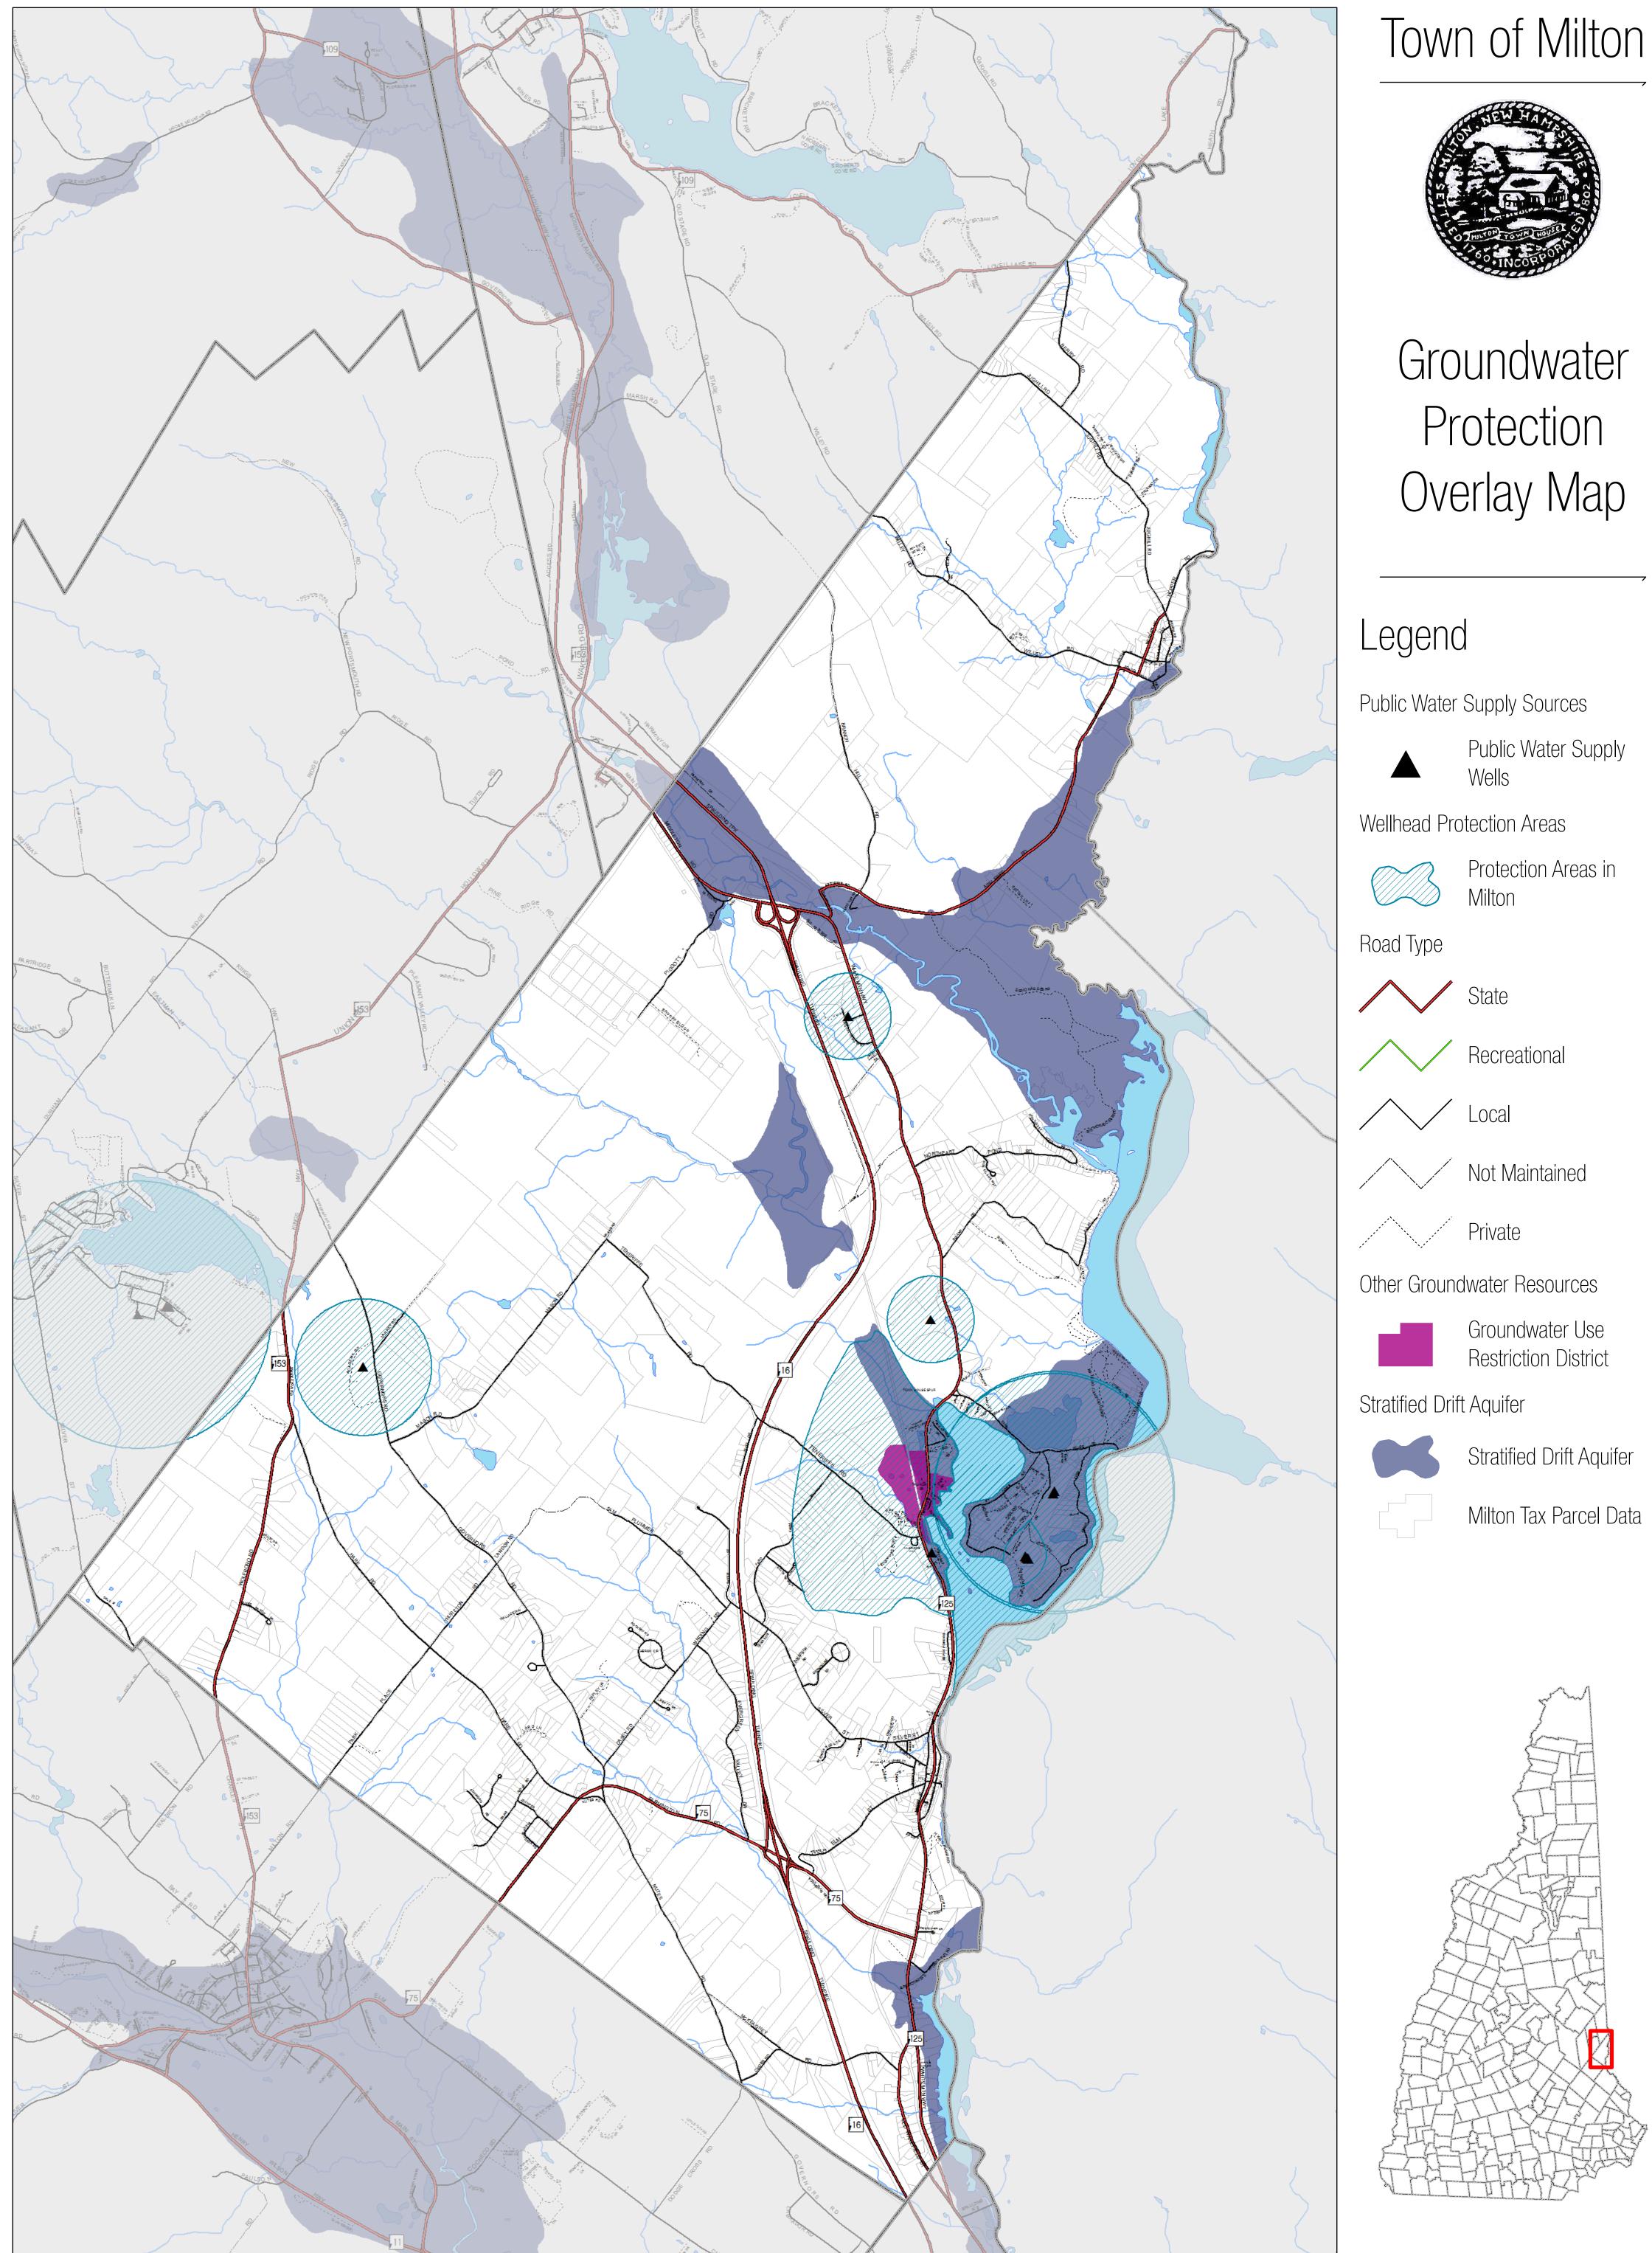

Prepared by Strafford Regional Planning Commission 150 Wakefield Street, Suite 12 Rochester, NH 03867 T: (603) 994-3500 F: (603) 994-3504 em: srpc@strafford.org Base Document: Groundwater Protection Overlay Map Date//Author: March, 2018 // KAP Path: M:\Towns\Milton\Groundwater\_Update\_032818 Printed Date: March 23, 2018