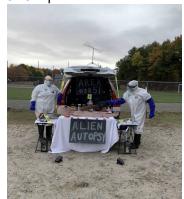

Milton's 7th Annual
Trunk or Treat
Saturday, October 23rd
4:00 pm - 6:00 pm
Milton Town Beach
Sponsored by Milton Recreation
Department

## **CALLING ALL CAR OWNERS!!**

# Dress in costume, decorate your car and come join the fun!

Trunk or Treat provides a safe and fun way for families to enjoy Halloween! Children enjoy trick-or-treating by going from trunk to trunk to receive pre-packaged candy from costumed car owners.

All cars are welcome!

A contest will be held for *Best Dressed Car!* 1st, 2nd and 3rd place winners receive a trophy!

### 2020 Spooktacular trunks:







#### Rules of the Road

Car owners must complete the attached form to participate. Only those who have properly registered their vehicles will be allowed to participate at this event.

## Car owners must provide candy given out at all trunks.

Extra candy will be available if you run out.

Registered vehicles may arrive at the Town Beach parking lot for check-in beginning at 2:00 pm. All trunks must be decorated and staffed by 3:30 pm.

#### Trunks arriving after 3:30 p.m. will not be able to participate.

The event begins at 4:00 pm. Registered vehicles must stay at the event until the event ends at 6:00 pm. For safety purposes, vehicles will not be allowed to leave the parking lot until the event is over.

Vehicle owners must show driver's license with the vehicle application. Electr