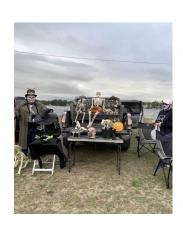

Milton's 7th Annual
Trunk or Treat
Saturday, October 23rd
4:00 pm - 6:00 pm
Milton Town Beach
Sponsored by Milton Recreation
Department

## **CALLING ALL CAR OWNERS!!**

# Dress in costume, decorate your car and come join the fun!

Trunk or Treat provides a safe and fun way for families to enjoy Halloween! Children enjoy trick-or-treating by going from trunk to trunk to receive pre-packaged candy from costumed car owners.

All cars are welcome!

A contest will be held for *Best Dressed Car!* 1st, 2nd and 3rd place winners receive a trophy!

### 2020 Spooktacular trunks:







#### Rules of the Road

Car owners must complete the attached form to participate. Only those who have properly registered their vehicles will be allowed to participate at this event.

## Car owners must provide candy given out at all trunks.

Extra candy will be available if you run out.

Registered vehicles may arrive at the Town Beach parking lot for check-in beginning at 2:00 pm. All trunks must be decorated and staffed by 3:30 pm.

#### Trunks arriving after 3:30 p.m. will not be able to participate.

The event begins at 4:00 pm. Registered vehicles must stay at the event until the event ends at 6:00 pm. For safety purposes, vehicles will not be allowed to leave the parking lot until the event is over.

Vehicle owners must show driver's license with the vehicle application. Electric