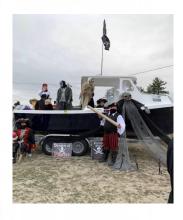

Milton's 7th Annual
Trunk or Treat
Saturday, October 23rd
4:00 pm - 6:00 pm
Milton Town Beach
Sponsored by Milton Recreation
Department

## **CALLING ALL CAR OWNERS!!**

# Dress in costume, decorate your car and come join the fun!

Trunk or Treat provides a safe and fun way for families to enjoy Halloween! Children enjoy trick-or-treating by going from trunk to trunk to receive pre-packaged candy from costumed car owners.

All cars are welcome!

A contest will be held for *Best Dressed Car!* 1st, 2nd and 3rd place winners receive a trophy!

### 2020 Spooktacular trunks:







#### Rules of the Road

Car owners must complete the attached form to participate. Only those who have properly registered their vehicles will be allowed to participate at this event.

## Car owners must provide candy given out at all trunks.

Extra candy will be available if you run out.

Registered vehicles may arrive at the Town Beach parking lot for check-in beginning at 2:00 pm. All trunks must be decorated and staffed by 3:30 pm.

#### Trunks arriving after 3:30 p.m. will not be able to participate.

The event begins at 4:00 pm. Registered vehicles must stay at the event until the event ends at 6:00 pm. For safety purposes, vehicles will not be allowed to leave the parking lot until the event is over.

Vehicle owners must show driver's license with the vehicle application. Elec