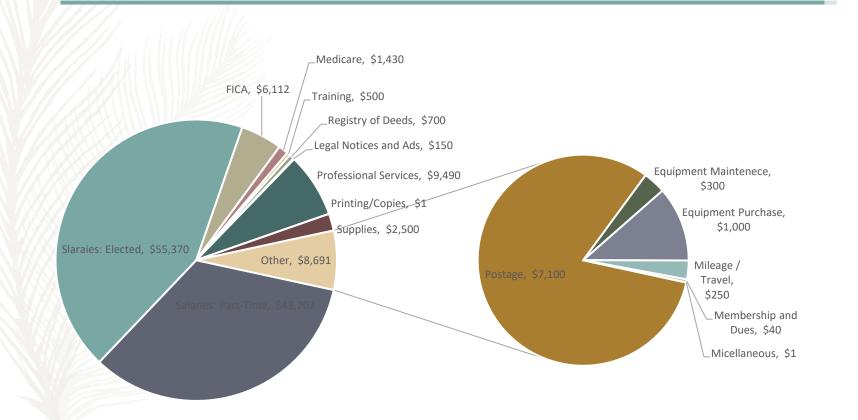

# Town of Milton 2021 Proposed Town Clerk/ Tax Collector Budgets

### 2021 Proposed Budget Breakdown

## Graph of Cost Changes:

|                       | De | efault 2020 | Pro | posed 2021 | Cha | inge Between Years |
|-----------------------|----|-------------|-----|------------|-----|--------------------|
| Salaries: Part-Time   | \$ | 39,637      | \$  | 43,202     | \$  | 3,565.00           |
| Slaraies: Elected     | \$ | 51,564      | \$  | 55,370     | \$  | 3,806.00           |
| FICA                  | \$ | 5,655       | \$  | 6,112      | \$  | 457.00             |
| Medicare              | \$ | 1,323       | \$  | 1,430      | \$  | 107.00             |
| Training              | \$ | 500         | \$  | 500        | \$  | -                  |
| Registry of Deeds     | \$ | 700         | \$  | 700        | \$  | -                  |
| Legal Notices and Ads | \$ | 150         | \$  | 150        | \$  | -                  |
| Professional Services | \$ | 11,270      | \$  | 9,490      | \$  | (1,780.00)         |
| Printing/Copies       | \$ | 1           | \$  | 1          | \$  | -                  |
| Supplies              | \$ | 2,500       | \$  | 2,500      | \$  | -                  |
| Postage               | \$ | 7,100       | \$  | 7,100      | \$  | -                  |
| Equipment Maintenece  | \$ | 250         | \$  | 300        | \$  | 50.00              |
| Equipment Purchase    | \$ | 2,000       | \$  | 1,000      | \$  | (1,000.00)         |
| Mileage / Travel      | \$ | 250         | \$  | 250        | \$  | -                  |
| Membership and Dues   | \$ | 40          | \$  | 40         | \$  | -                  |
| Micellaneous          | \$ | 1           | \$  | 1          | \$  | -                  |
| Total                 | \$ | 122,941.00  | \$  | 128,146.00 | \$  | 5,205.00           |

#### 01-4140-120: Salaries-Part Time

- 2020 Budget: \$39,637

- 2021 Proposed Budget: \$43,202

Increase: Board of Selectmen wage adjustment

Description:

In 8 years, the office has seen 9 part-time employees and for the last 5 years, I have been requesting a full-time position.

#### 01-4140-130: Salaries Elected

- 2020 Budget: \$51,564

- 2021 Proposed Budget: 55,370

Increase: Board of Selectmen wage adjustment

Description: This position is not paid overtime. On a good week, the Clerk works 44 hours a week, however the average has been 50-60 hours since May.

#### 01-4140-220 FICA

- 2020 Budget: \$5,655

- 2021 Proposed Budget: \$6,112

Increase: Board of Selectmen wage adjustment

Description: 6.2%

#### 01-4140-225: Medicare

- 2020 Budget: \$1,323

- 2021 Proposed Budget: \$1,430

Increase: Board of Selectmen wage adjustment

Description: 1.45%

### 01-4140-240: Training

- 2020 Budget: \$500

- 2021 Proposed Budget: \$500

Description: Town Clerk & Tax Collector Spring Workshops & Annual Conferences. This amount does not cover staff to attend training or Clerk Recertification Training.

### 01-4140-330: Registry of Deeds

- 2020 Budget: \$700

- 2021 Proposed Budget: \$700

Description: Recording liens, lien redemptions & tax deeds

## 01-4140-391: Legal Notices and Ads

- 2020 Budget: \$150

- 2021 Proposed Budget: 150

Description: Employment Opportunity Notice. This proposal does not cover the actual cost of the notice.

## 01-4140-395: Professional Services

- 2020 Budget: \$11,270

- 2021 Proposed Budget: \$9,490

Decrease: \$1,780

Description: Avitar program (\$3,350); Interware (\$715); 2 LHS Ballot Machine Coding (\$3,500); 2 Sanders Searches (\$1,600); TC/TX PO Box (\$150); Notary (\$75), Background checks (\$100)

## 01-4140-610: Printing/Copies

- 2020 Budget: \$1
- 2021 Proposed \$1

Description: Automotive Red Books

### 01-4140-620: Supplies

- 2020 Budget: \$2,500

- 2021 Proposed Budget: \$2,500

Description: Tax bills (\$500), dog tags (\$350), printer cartridges, printer drums, envelopes, labels, file folders, binders, storage boxes, business cards, Misc.: desk calendar, staples, rubber bands, paperclips, binder clips, tape, stamp ink pads, etc.

### 01-4140-625: Postage

- 2020 Budget: \$7,100

- 2021 Proposed Budget: \$7,100

Description: Absentee ballots, MV renewal notices, DMV daily work, online services: (MV, dogs, vital records, beach passes, boat passes, transfer station decals) dog letters. tax & sewer bills for July & Dec, delinquent tax notices, certified impending liens, certified mortgage lien notices; certified impending deed notices, Registry of Deeds lien and lien redemptions.

## 01-4140-740: Equipment Maintenance

- 2020 Budget: \$250

- 2021 Proposed Budget: \$300

Increase: We were notified by LHS that their fee would

increase in 2021

Description: LHS Annual maintenance on election ballot machine

## 01-4140-741: Equipment Purchase

- 2020 Budget: \$2,000

- 2021 Proposed Budget: \$1,000

Decrease: If and when a printer is needed, it will be taken from the Technology Fund.

Description: Safe replacement

## 01-4140-840: Mileage and Travel

- 2020 Budget: \$250

- 2021 Proposed Budget: \$250

Description: If the Town Vehicle is not available for Training, Conferences & Post Office.

#### 01-4140-850: Membership Dues

- 2020 Budget: \$40

- 2021 Proposed Budget: \$40

Description: NH Town Clerk Association Dues & NH Tax Collector Dues

### 01-4140-890: Miscellaneous

- 2020 Budget: \$1

- 2021 Proposed Budget: \$1

Description: Misc.