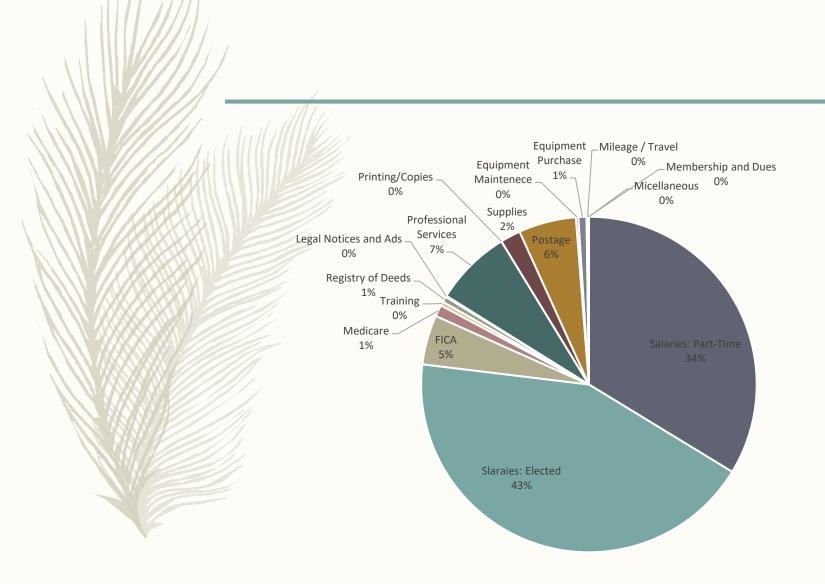

## Graph of Cost Changes:

|                       | De | efault 2020 | Pro | posed 2021 | Cha | inge Between Years |
|-----------------------|----|-------------|-----|------------|-----|--------------------|
| Salaries: Part-Time   | \$ | 39,637      | \$  | 43,202     | \$  | 3,565.00           |
| Slaraies: Elected     | \$ | 51,564      | \$  | 55,370     | \$  | 3,806.00           |
| FICA                  | \$ | 5,655       | \$  | 6,112      | \$  | 457.00             |
| Medicare              | \$ | 1,323       | \$  | 1,430      | \$  | 107.00             |
| Training              | \$ | 500         | \$  | 500        | \$  | -                  |
| Registry of Deeds     | \$ | 700         | \$  | 700        | \$  | -                  |
| Legal Notices and Ads | \$ | 150         | \$  | 150        | \$  | -                  |
| Professional Services | \$ | 11,270      | \$  | 9,490      | \$  | (1,780.00)         |
| Printing/Copies       | \$ | 1           | \$  | 1          | \$  | -                  |
| Supplies              | \$ | 2,500       | \$  | 2,500      | \$  | -                  |
| Postage               | \$ | 7,100       | \$  | 7,100      | \$  | -                  |
| Equipment Maintenece  | \$ | 250         | \$  | 300        | \$  | 50.00              |
| Equipment Purchase    | \$ | 2,000       | \$  | 1,000      | \$  | (1,000.00)         |
| Mileage / Travel      | \$ | 250         | \$  | 250        | \$  | -                  |
| Membership and Dues   | \$ | 40          | \$  | 40         | \$  | -                  |
| Micellaneous          | \$ | 1           | \$  | 1          | \$  | -                  |
| Total                 | \$ | 122,941.00  | \$  | 128,146.00 | \$  | 5,205.00           |

| <u>4140</u> | Town Clerk/Tax Collector     | 2020 Approved Budget<br>(Default Budget) | 2021 Default Budget | 2021 DH Proposed<br>Budget | Increase or (Decrease)<br>from 2020 Adopted<br>Budget | Percent Increase or<br>(Decrease) from 2020<br>Adopted Budget | Variance from from<br>2021 Default Budget | Percent Increase or<br>(Decrease) from 2021<br>Default Budget |
|-------------|------------------------------|------------------------------------------|---------------------|----------------------------|-------------------------------------------------------|---------------------------------------------------------------|-------------------------------------------|---------------------------------------------------------------|
| 01-4140-110 | TC/TX Salary Full Time       | \$0                                      | \$0                 | 0                          | \$0                                                   | #DIV/0!                                                       |                                           | #DIV/0!                                                       |
| 01-4140-120 | TC/TX Salary Part Time       | \$39,637                                 | \$39,637            | 43,202                     | \$3,565                                               | 8.99%                                                         | \$3,565                                   | 9.0%                                                          |
| 01-4140-130 | TC/TX Salary Elected         | \$51,564                                 | \$51,564            | 55,370                     | \$3,806                                               | 7.38%                                                         | \$ 3,806                                  | 7.4%                                                          |
| 01-4140-220 | TC/TX Social Security - 6.2% | \$5,655                                  | \$5,654             | 6,112                      | \$457                                                 | 8.09%                                                         | \$458                                     | 8.1%                                                          |
| 01-4140-225 | TC/TX Medicare - 1,45%       | \$1,323                                  | \$830               | 1,430                      | \$107                                                 | 8.11%                                                         | \$601                                     | 72.4%                                                         |
| 01-4140-240 | TC/TX Training               | \$500                                    | \$500               | 500                        | \$0                                                   | 0.00%                                                         | \$0                                       | 0.0%                                                          |
| 01-4140-330 | TC/TX Registry of Deeds      | \$700                                    | \$700               | 700                        | \$0                                                   | 0.00%                                                         | \$0                                       | 0.0%                                                          |
| 01-4140-391 | TC/TX Legal Notices/Ad       | \$150                                    | \$150               | 150                        | \$0                                                   | 0.00%                                                         | \$0                                       | 0.0%                                                          |
| 01-4140-395 | TC/TX Professional Services  | \$11,270                                 | \$11,270            | 9,490                      | (\$1,780)                                             | -15.79%                                                       | (\$1,780)                                 | -15.8%                                                        |
| 01-4140-610 | TC/TX Printing/Copies        | \$1                                      | \$1                 | 1                          | \$0                                                   | 0.00%                                                         | \$0                                       | 0.0%                                                          |
| 01-4140-620 | TC/TX Office Supplies        | \$2,500                                  | \$2,500             | 2,500                      | \$0                                                   | 0.00%                                                         | \$0                                       | 0.0%                                                          |
| 01-4140-625 | TC/TX Postage                | \$7,100                                  | \$7,100             | 7,100                      | \$0                                                   | 0.00%                                                         | \$0                                       | 0.0%                                                          |
| 01-4140-740 | TC/TX Equipment Maintenace   | \$250                                    | \$250               | 300                        | \$50                                                  | 20.00%                                                        | \$50                                      | 20.0%                                                         |
| 01-4140-741 | TC/TX Equipment Purchase     | \$2,000                                  | \$2,000             | 1,000                      | (\$1,000)                                             | -50.00%                                                       | (\$1,000)                                 | -50.0%                                                        |
| 01-4140-840 | TC/TX Mileage/Travel         | \$250                                    | \$250               | 250                        | \$0                                                   | 0.00%                                                         | \$0                                       | 0.0%                                                          |
| 01-4140-850 | TC/TX Membership & Dues      | \$40                                     | \$40                | 40                         | \$0                                                   | 0.00%                                                         | \$0                                       | 0.0%                                                          |
| 01-4140-890 | TC/TXMiscellaneous           | \$1                                      | \$1                 | 1                          | \$0                                                   | 0.00%                                                         | \$0                                       | 0.0%                                                          |
|             |                              | \$122,941                                | \$122,941           | 128,147                    | \$5,206                                               | 4.23%                                                         | \$5,206                                   | 4.2%                                                          |