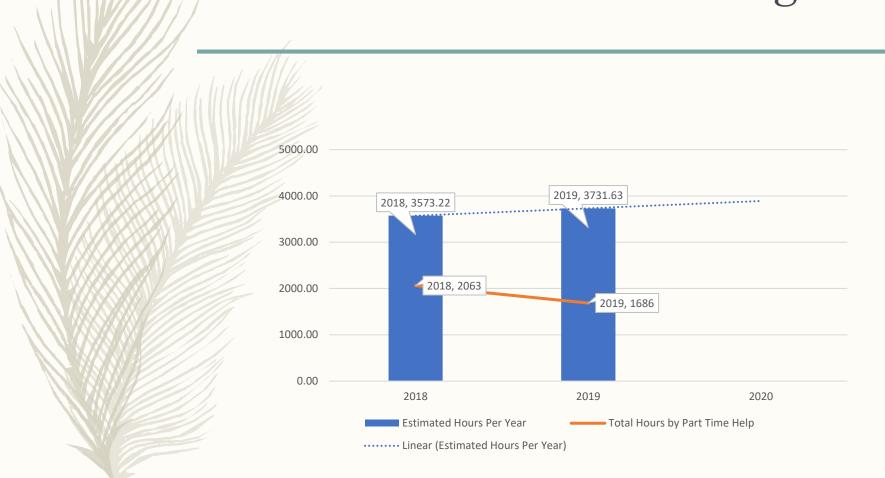

## Estimated Hours Worked vs. Annual Full-Time Average

### Breakdown of those estimate

|                               | Transaction                 | ı  | Estimated |                   | Transaction |                 |
|-------------------------------|-----------------------------|----|-----------|-------------------|-------------|-----------------|
|                               | Period                      | 1  | Hours Per |                   | Period      | Estimated Hours |
| Type of Work                  | 2018 Transactions (Minutes) | ,  | /ear      | 2019 Transactions | (Minutes)   | Per Year        |
| Registrations                 | 6697                        | 15 | 1674.25   | 6948              | 15          | 1737            |
| MV Titles                     | 576                         | 30 | 288       | 579               | 30          | 289.5           |
| MV Mailed Renewel Notices     | 2384                        | 2  | 79.5      | 2234              | 2           | 74.5            |
| Dog Licenses                  | 1149                        | 5  | 95.8      | 1165              | 5           | 97.1            |
| Dog Mailed Renewel Notices    | 180                         | 2  | 6         | 180               | 2           | 6               |
| Certified Vital Records       | 251                         | 15 | 62.8      | 234               | 15          | 58.5            |
| Marriage Licenses             | 29                          | 30 | 14.5      | 22                | 30          | 11.0            |
| Notaries                      | 222                         | 5  | 18.5      | 238               | 5           | 19.83333333     |
| Fish and Game Licernses       | 103                         | 15 | 25.8      | 79                | 15          | 19.8            |
| Beach Passes                  | 135                         | 15 | 33.8      | 139               | 15          | 34.8            |
| Boat Passes                   | 11                          | 15 | 2.75      | 11                | 15          | 2.75            |
| Transfer Station Decals       | 2147                        | 5  | 178.9     | 2284              | 5           | 190.3           |
| Absentee Ballots              | 182                         | 5  | 15.2      | 38                | 5           | 3.2             |
| Bounced Checks                | 14                          | 30 | 7         | 23                | 30          | 11.5            |
| Tax transactions              | 4944                        | 5  | 412       | 5971              | 5           | 497.5833333     |
| Tax Notices                   | 6362                        | 5  | 530.2     | 6599              | 5           | 549.9           |
| End of the Day Reconciliation | 257                         | 30 | 128.5     | 257               | 30          | 128.5           |
| Total Transactions            | 25643                       |    | 3573.22   | 27001             |             | 3731.63         |
| Total Hours by Part Time Help |                             |    | 2063      |                   |             | 1,686           |
| Deficit of Work Hours         |                             |    | 1510.22   |                   |             | 2045.63         |