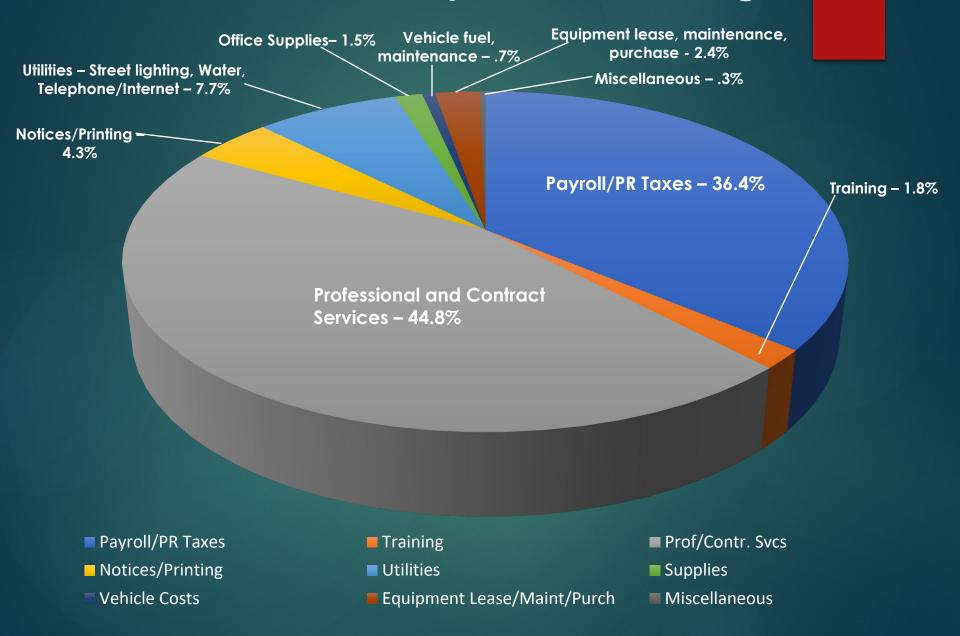

## Town of Milton

Miscellaneous Budgets - Refer to Spreadsheet

| 4130        | Town Administration                      | 2020 Approved Budget<br>(Default Budget) | 2021 Default Budget | 2021 DH Proposed<br>Budget | Increase or (Decrease)<br>from 2020 Adopted<br>Budget | Percent Increase or<br>(Decrease) from 2020<br>Adopted Budget | Variance from from<br>2021 Default Budget | Percent Increase or<br>(Decrease) from 2021<br>Default Budget |
|-------------|------------------------------------------|------------------------------------------|---------------------|----------------------------|-------------------------------------------------------|---------------------------------------------------------------|-------------------------------------------|---------------------------------------------------------------|
| 01-4130-109 | Town Administrator Contract              | \$87,404                                 | \$90,033            | 90,033                     | \$2,629                                               | 3.01%                                                         | \$0                                       | 0.0%                                                          |
| 01-4130-110 | TA Salary FullTime                       | \$0                                      | \$0                 | 0                          | \$0                                                   | #DIV/0!                                                       | \$ -                                      | #DIV/0!                                                       |
| 01-4130-120 | TA Salary Part Time                      | \$1                                      | \$1                 | 1                          | \$0                                                   | 0.00%                                                         | \$ -                                      | 0.0%                                                          |
| 01-4130-130 | TA Salary Elected (Select Board Stipends | \$6,930                                  | \$6,930             | 6,930                      | \$0                                                   | 0.00%                                                         | \$0                                       | 0.0%                                                          |
| 01-4130-131 | Town Administrator Contract Phone Stip   | pei \$480                                | \$480               | 480                        | \$0                                                   | 0.00%                                                         | \$0                                       | 0.0%                                                          |
| 01-4130-220 | TA Social Security - 6.2%                | \$6,816                                  | \$6,816             | 6,042                      | (\$775)                                               | -11.37%                                                       | (\$775)                                   | -11.4%                                                        |
| 01-4130-225 | TA Medicare - 1.45%                      | \$1,319                                  | \$1,319             | 1,413                      | \$94                                                  | 7.10%                                                         | \$94                                      | 7.1%                                                          |
| 01-4130-240 | TA Training                              | \$900                                    | \$900               | 500                        | (\$400)                                               | -44.44%                                                       | \$ (400)                                  | -44.4%                                                        |
| 01-4130-320 | Legal Services                           | \$33,500                                 | \$34,880            | 34,880                     | \$1,380                                               | 4.12%                                                         | \$0                                       | 0.0%                                                          |
| 01-4130-330 | TA Registry of Deeds                     | \$300                                    | \$300               | 300                        | \$0                                                   | 0.00%                                                         | \$0                                       | 0.0%                                                          |
| 01-4130-340 | TA Contract Services                     | \$80,049                                 | \$87,281            | 87,281                     | \$7,232                                               | 9.03%                                                         | \$0                                       | 0.0%                                                          |
| 01-4130-391 | TA Legal Notices/Ads                     | \$900                                    | \$900               | 900                        | \$0                                                   | 0.00%                                                         | \$0                                       | 0.0%                                                          |
| 01-4130-395 | TA Professional Svcs                     | \$13,805                                 | \$13,805            | 6,475                      | (\$7,330)                                             | -53.10%                                                       | (\$7,330)                                 | -53.1%                                                        |
| 01-4130-415 | Street Lighting                          | \$18,000                                 | \$18,000            | 17,000                     | (\$1,000)                                             | -5.56%                                                        | (\$1,000)                                 | -5.6%                                                         |
| 01-4130-430 | TA Water Bill                            | \$1                                      | \$1                 | 1                          | \$0                                                   | 0.00%                                                         | \$0                                       | 0.0%                                                          |
| 01-4130-450 | TA Telephone/Internet                    | \$5,438                                  | \$5,438             | 5,200                      | (\$238)                                               | -4.38%                                                        | (\$238)                                   | -4.4%                                                         |
| 01-4130-610 | TA Printing/Copies                       | \$9,541                                  | \$9,541             | 9,541                      | \$0                                                   | 0.00%                                                         | \$0                                       | 0.0%                                                          |
| 01-4130-620 | TA Supplies                              | \$4,760                                  | \$4,760             | 4,260                      | (\$500)                                               | -10.50%                                                       | (\$500)                                   | -10.5%                                                        |
| 01-4130-625 | TA Postage                               | \$2,064                                  | \$2,064             | 2,064                      | \$0                                                   | 0.00%                                                         | \$0                                       | 0.0%                                                          |
| 01-4130-640 | TA Vehicle Fuel                          | \$600                                    | \$600               | 1,000                      | \$400                                                 | 66.67%                                                        | \$400                                     | 66.7%                                                         |
| 01-4130-730 | TA Vehicle Maintenance                   | \$1,000                                  | \$1,000             | 1,000                      | \$0                                                   | 0.00%                                                         | \$0                                       | 0.0%                                                          |
| 01-4130-733 | TA Vehicle Registration/Misc             | \$12                                     | \$12                | 12                         | \$0                                                   | 0.00%                                                         | \$0                                       | 0.0%                                                          |
| 01-4130-740 | TA Equip Maintenance                     | \$2,000                                  | \$2,000             | 1,000                      | (\$1,000)                                             | -50.00%                                                       | (\$1,000)                                 | -50.0%                                                        |
| 01-4130-741 | TA Equipment Purchase                    | \$2,300                                  | \$2,300             | 1,900                      | (\$400)                                               | -17.39%                                                       | (\$400)                                   | -17.4%                                                        |
| 01-4130-742 | TA Equipment Lease                       | \$4,011                                  | \$4,011             | 4,011                      | \$0                                                   | 0.00%                                                         | \$0                                       | 0.0%                                                          |
| 01-4130-840 | TA Mileage/Travel                        | \$750                                    | \$750               | 500                        | (\$250)                                               | -33.33%                                                       | (\$250)                                   | -33.3%                                                        |
|             | TA Memberships/Dues                      | \$4,288                                  | \$4,288             | 4,183                      | (\$105)                                               | -2.45%                                                        | (\$105)                                   | -2.4%                                                         |
|             | TA Employee Functions                    | \$200                                    | \$200               | 200                        | \$0                                                   | 0.00%                                                         | \$0                                       | 0.0%                                                          |
|             | TA Bank Charges                          | \$60                                     | \$60                | 60                         | \$0                                                   | 0.00%                                                         | \$0                                       | 0.0%                                                          |
| 01-4130-890 | TA Miscellaneous                         | \$625                                    | \$625               | 625                        | \$0                                                   | 0.00%                                                         | \$0                                       | 0.0%                                                          |
|             |                                          | \$288,055                                | \$299,296           | 287,792                    | (\$263)                                               | -0.09%                                                        | (\$11,504)                                | -3.8%                                                         |