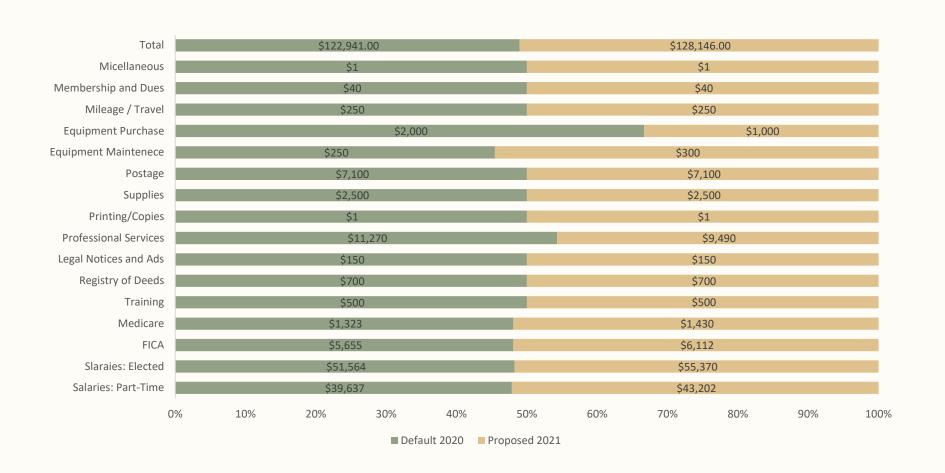

## Graph of Cost Changes:

|                       | De | efault 2020 | Pro | posed 2021 | Cha | inge Between Years |
|-----------------------|----|-------------|-----|------------|-----|--------------------|
| Salaries: Part-Time   | \$ | 39,637      | \$  | 43,202     | \$  | 3,565.00           |
| Slaraies: Elected     | \$ | 51,564      | \$  | 55,370     | \$  | 3,806.00           |
| FICA                  | \$ | 5,655       | \$  | 6,112      | \$  | 457.00             |
| Medicare              | \$ | 1,323       | \$  | 1,430      | \$  | 107.00             |
| Training              | \$ | 500         | \$  | 500        | \$  | -                  |
| Registry of Deeds     | \$ | 700         | \$  | 700        | \$  | -                  |
| Legal Notices and Ads | \$ | 150         | \$  | 150        | \$  | -                  |
| Professional Services | \$ | 11,270      | \$  | 9,490      | \$  | (1,780.00)         |
| Printing/Copies       | \$ | 1           | \$  | 1          | \$  | -                  |
| Supplies              | \$ | 2,500       | \$  | 2,500      | \$  | -                  |
| Postage               | \$ | 7,100       | \$  | 7,100      | \$  | -                  |
| Equipment Maintenece  | \$ | 250         | \$  | 300        | \$  | 50.00              |
| Equipment Purchase    | \$ | 2,000       | \$  | 1,000      | \$  | (1,000.00)         |
| Mileage / Travel      | \$ | 250         | \$  | 250        | \$  | -                  |
| Membership and Dues   | \$ | 40          | \$  | 40         | \$  | -                  |
| Micellaneous          | \$ | 1           | \$  | 1          | \$  | -                  |
| Total                 | \$ | 122,941.00  | \$  | 128,146.00 | \$  | 5,205.00           |

## Graph showing the changes between the 2 years

| <u>4140</u> | Town Clerk/Tax Collector     | 2020 Approved Budget<br>(Default Budget) | 2021 Default Budget | 2021 DH Proposed<br>Budget | Increase or (Decrease)<br>from 2020 Adopted<br>Budget | Percent Increase or<br>(Decrease) from 2020<br>Adopted Budget | Variance from from<br>2021 Default Budget | Percent Increase or<br>(Decrease) from 2021<br>Default Budget |
|-------------|------------------------------|------------------------------------------|---------------------|----------------------------|-------------------------------------------------------|---------------------------------------------------------------|-------------------------------------------|---------------------------------------------------------------|
| 01-4140-110 | TC/TX Salary Full Time       | \$0                                      | \$0                 | 0                          | \$0                                                   | #DIV/0!                                                       |                                           | #DIV/0!                                                       |
| 01-4140-120 | TC/TX Salary Part Time       | \$39,637                                 | \$39,637            | 43,202                     | \$3,565                                               | 8.99%                                                         | \$3,565                                   | 9.0%                                                          |
| 01-4140-130 | TC/TX Salary Elected         | \$51,564                                 | \$51,564            | 55,370                     | \$3,806                                               | 7.38%                                                         | \$ 3,806                                  | 7.4%                                                          |
| 01-4140-220 | TC/TX Social Security - 6.2% | \$5,655                                  | \$5,654             | 6,112                      | \$457                                                 | 8.09%                                                         | \$458                                     | 8.1%                                                          |
| 01-4140-225 | TC/TX Medicare - 1,45%       | \$1,323                                  | \$830               | 1,430                      | \$107                                                 | 8.11%                                                         | \$601                                     | 72.4%                                                         |
| 01-4140-240 | TC/TX Training               | \$500                                    | \$500               | 500                        | \$0                                                   | 0.00%                                                         | \$0                                       | 0.0%                                                          |
| 01-4140-330 | TC/TX Registry of Deeds      | \$700                                    | \$700               | 700                        | \$0                                                   | 0.00%                                                         | \$0                                       | 0.0%                                                          |
| 01-4140-391 | TC/TX Legal Notices/Ad       | \$150                                    | \$150               | 150                        | \$0                                                   | 0.00%                                                         | \$0                                       | 0.0%                                                          |
| 01-4140-395 | TC/TX Professional Services  | \$11,270                                 | \$11,270            | 9,490                      | (\$1,780)                                             | -15.79%                                                       | (\$1,780)                                 | -15.8%                                                        |
| 01-4140-610 | TC/TX Printing/Copies        | \$1                                      | \$1                 | 1                          | \$0                                                   | 0.00%                                                         | \$0                                       | 0.0%                                                          |
| 01-4140-620 | TC/TX Office Supplies        | \$2,500                                  | \$2,500             | 2,500                      | \$0                                                   | 0.00%                                                         | \$0                                       | 0.0%                                                          |
| 01-4140-625 | TC/TX Postage                | \$7,100                                  | \$7,100             | 7,100                      | \$0                                                   | 0.00%                                                         | \$0                                       | 0.0%                                                          |
| 01-4140-740 | TC/TX Equipment Maintenace   | \$250                                    | \$250               | 300                        | \$50                                                  | 20.00%                                                        | \$50                                      | 20.0%                                                         |
| 01-4140-741 | TC/TX Equipment Purchase     | \$2,000                                  | \$2,000             | 1,000                      | (\$1,000)                                             | -50.00%                                                       | (\$1,000)                                 | -50.0%                                                        |
| 01-4140-840 | TC/TX Mileage/Travel         | \$250                                    | \$250               | 250                        | \$0                                                   | 0.00%                                                         | \$0                                       | 0.0%                                                          |
| 01-4140-850 | TC/TX Membership & Dues      | \$40                                     | \$40                | 40                         | \$0                                                   | 0.00%                                                         | \$0                                       | 0.0%                                                          |
| 01-4140-890 | TC/TXMiscellaneous           | \$1                                      | \$1                 | 1                          | \$0                                                   | 0.00%                                                         | \$0                                       | 0.0%                                                          |
|             |                              | \$122,941                                | \$122,941           | 128,147                    | \$5,206                                               | 4.23%                                                         | \$5,206                                   | 4.2%                                                          |